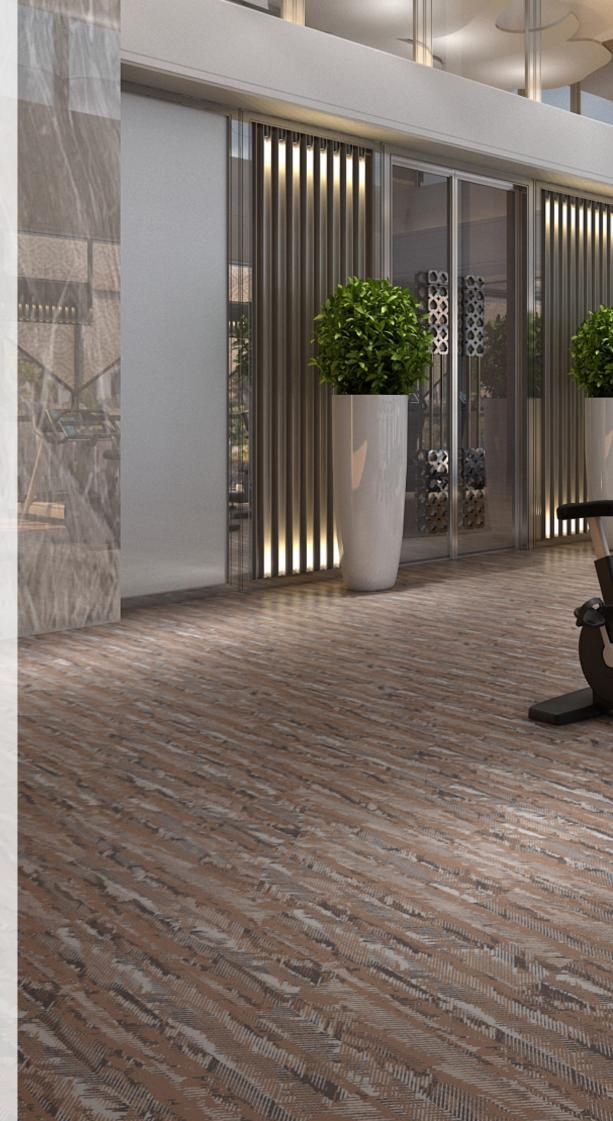

Designed for use in indoor fitness and leisure settings, it exhibits excellent physical properties of EPDM rubber floors such as user comfort, flexibility, durability, sound insulation and step noise reduction.

## Fit for Purpose.

-

Neoflex Taipan Series Fitness Flooring is purpose-built to be durable, comfortable, slip and indent resistant, as well functional.

It does not dent or crack when subjected to impacts by freeweights or kettle-bells and at the same time reduces ambient noise, step noise, reverberation, noise transfer and vibration transfer creating a pleasant and restful environment.

# In A Unique Format.

Neoflex Taipan Series is supplied in 1200 mm x 200 mm modular planks.

With five unique planks, designed to be laid at random, a truely sophisticated floor can be created that avoids repetition.