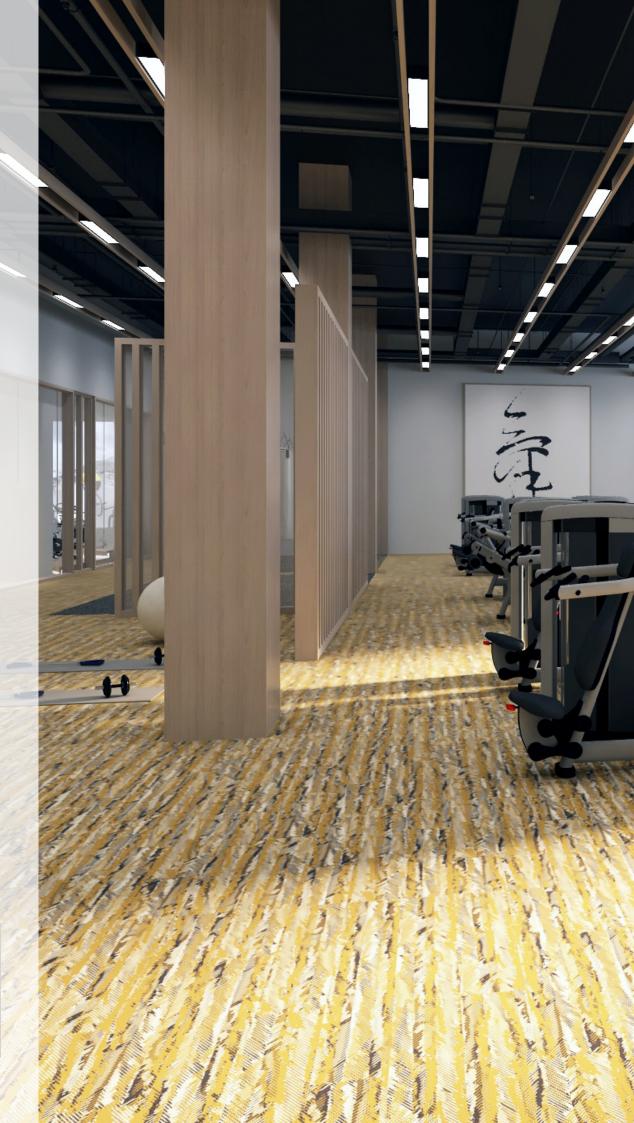

Designed for use in indoor fitness and leisure settings, it exhibits excellent physical properties of EPDM rubber floors such as user comfort, flexibility, durability, sound insulation and step noise reduction.

## Fit for Purpose.

-

Neoflex Taipan Series Fitness Flooring is purpose-built to be durable, comfortable, slip and indent resistant, as well functional.

It does not dent or crack when subjected to impacts by freeweights or kettle-bells and at the same time reduces ambient noise, step noise, reverberation, noise transfer and vibration transfer creating a pleasant and restful environment.