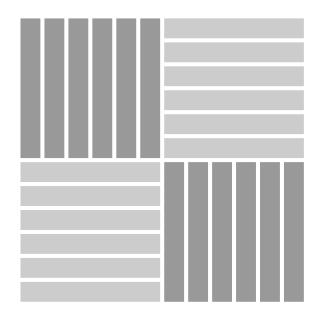

# Installation Options.

Neoflex Taipan Series Flooring can be installed in a variety of different ways. Different colors can be combined to great effect.

# Random

## 2-Color Random

2-Color Random

## **3-Color Random**

Herringbone

## 2-Color Random

## 2-Color Herringbone

## Checkerboard

#### 2-Color Checkerboard

## 2-Color Checkerboard