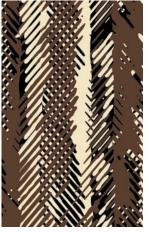

## **Inspired by Nature.**

CONCEPTION OF

Inspired by Australasia's large, fast moving snake, Neoflex Taipan Series showcases exquisite color combinations across its 44 colorways, giving the floor a unique presence that is both remarkable, and emotive.

**Color** 488 DI05 TR08

Thickness 8 mm

**Color** 488 DI18 TR07

**Thickness** 10 mm

Installation Herringbone

**Colors** 488 DI19 TR20

Thickness 2.5 mm