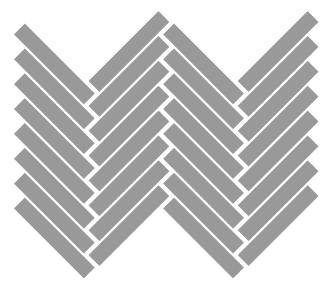

DI06 TR18



488 DI06 TR20



488 DI08 TR20



488 DI15 TR01



488 DI15 TR08



488 DI08 TR06



488 DI09 TR20



488 DI15 TR05



488 DI15 TR16



488 DI08 TR07



488 DI10 TR07



488 DI15 TR06



488 DI15 TR17



488 DI08 TR19



488 DI10 TR11



488 DI15 TR07



488 DI15 TR18



488 DI16 TR06



488 DI16 TR17



488 DI18 TR07



488 DI22 TR09



488 DI16 TR07



488 DI16 TR18



488 DI19 TR07



488 DI23 TR07



488 DI16 TR09



488 DI17 TR07



488 DI19 TR20



488 DI23 TR20



488 DI16 TR11



488 DI17 TR18



488 DI20 TR07



488 DI26 TR07

# Installation Options.

Neoflex Taipan Series Flooring can be installed in a variety of different ways. Different colors can be combined to great effect.

# Random



## 2-Color Random



2-Color Random



## **3-Color Random**



Herringbone



## 2-Color Random

## 2-Color Herringbone



## 2-Color Herringbone



## Checkerboard



#### 2-Color Checkerboard



## 2-Color Checkerboard



#### 2-Color Checkerboard



# **Technical Specifications.**

Neoflex Taipan Fitness Flooring is made of 100% synthetic EPDM rubber with a life expectancy of 10+ years backed by a 7-year limited guarantee. Its performance surpasses other types of rubber flooring as well as resilient vinyl, PVC, hardwood, laminated wood or EVA foam.

| Property                                  | Standard              | Result                          |
|-------------------------------------------|-----------------------|---------------------------------|
| Thickness                                 |                       | 2.5 mm, 6 mm, 8 mm, 10 mm       |
| Dim