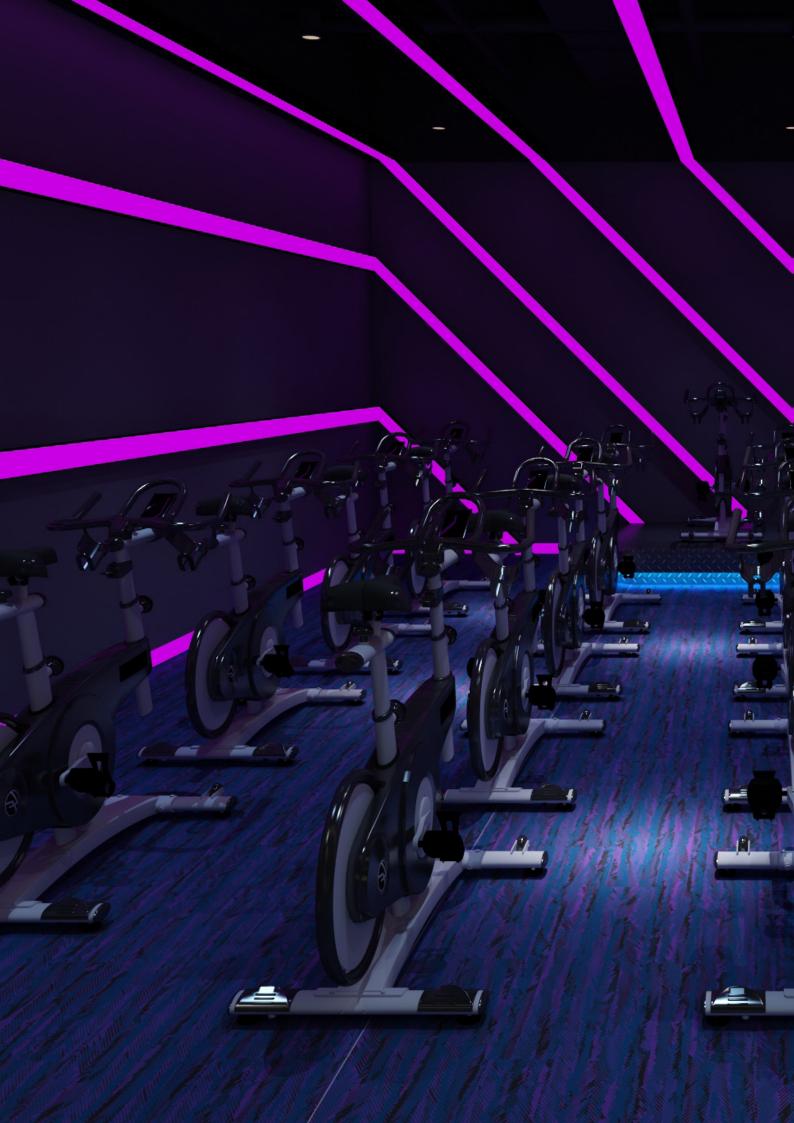

# Installation Options.

Neoflex Taipan Series Flooring can be installed in a variety of different ways. Different colors can be combined to great effect.