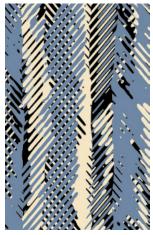

## **Inspired by Nature.**

CONCEPTION OF

Inspired by Australasia's large, fast moving snake, Neoflex Taipan Series showcases exquisite color combinations across its 44 colorways, giving the floor a unique presence that is both remarkable, and emotive.

**Color** 488 DI05 TR08

Thickness 8 mm

**Color** 488 DI18 TR07

**Thickness** 10 mm

Installation Herringbone

**Colors** 488 DI19 TR20

Thickness 2.5 mm