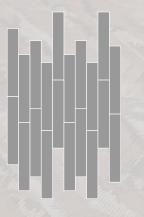

# In A Unique Format.

Neoflex Taipan Series is supplied in 1200 mm x 200 mm modular planks.

With five unique planks, designed to be laid at random, a truely sophisticated floor can be created that avoids repetition.

1200 mm

200 mm

**Color** 488 DI05 TR06

**Thickness** 6 mm

**Colors** 488 DI05 TR20

488 DI06 TR20

Thickness 10 mm

Installation 2-Color Random