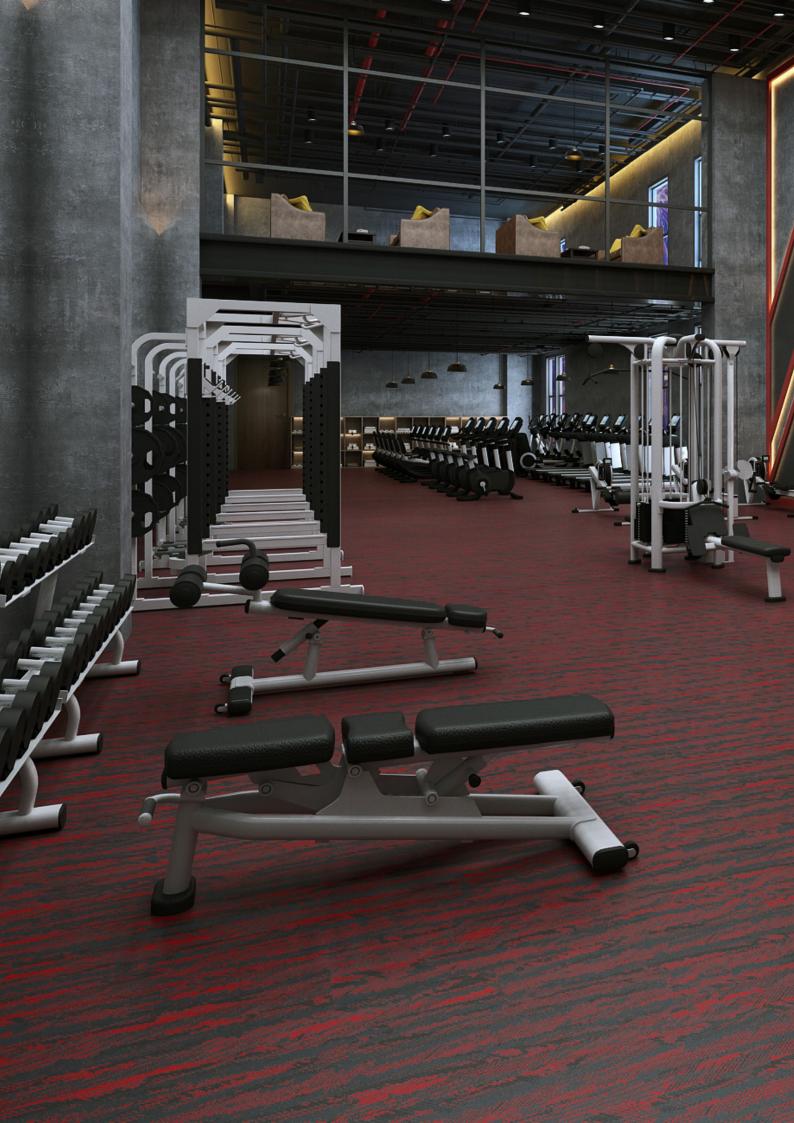

Designed for use in indoor fitness and leisure settings, it exhibits excellent physical properties of EPDM rubber floors such as user comfort, flexibility, durability, sound insulation and step noise reduction.

## Fit for Purpose.

-

Neoflex Taipan Series Fitness Flooring is purpose-built to be durable, comfortable, slip and indent resistant, as well functional.

It does not dent or crack when subjected to impacts by freeweights or kettle-bells and at the same time reduces ambient noise, step noise, reverberation, noise transfer and vibration transfer creating a pleasant and restful environment.