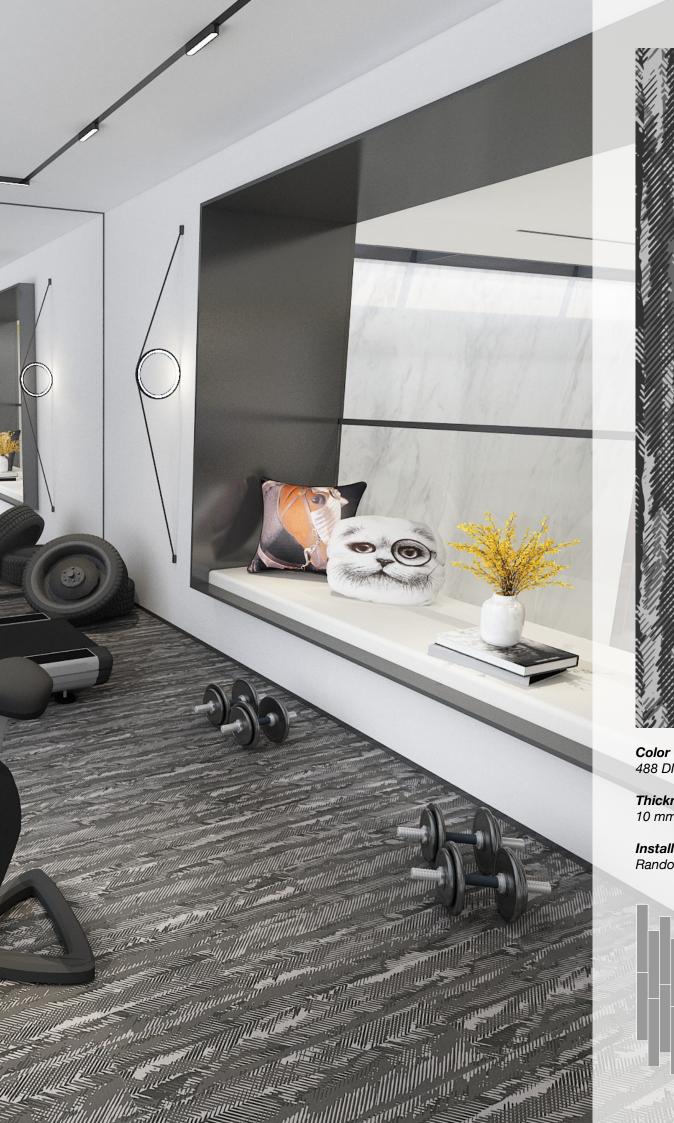

## **Inspired by Nature.**

CONCEPTION OF

Inspired by Australasia's large, fast moving snake, Neoflex Taipan Series showcases exquisite color combinations across its 44 colorways, giving the floor a unique presence that is both remarkable, and emotive.

# **Standard Colors.**

Neoflex Taipan Series is available in a wide variety of standard colorways that utilize two pattern colors printed over a black EPDM rubber base.

The below color swatches are meant to give you a first impression of colors and materials. Experience has shown, however, that printed versions of colors cannot in all cases faithfully reproduce the color appearance of the originals. We therefore recommend that you consult your Neoflex partner on your preferred color choices, who will be happy to show you original samples and assist you.