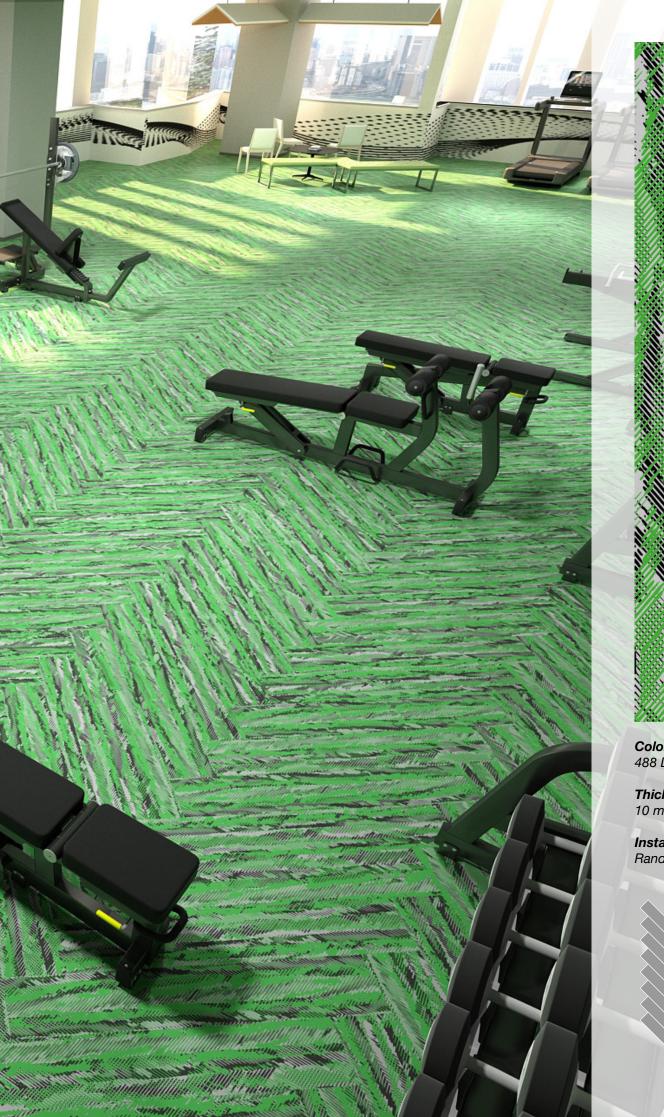

## **Inspired by Nature.**

CONCEPTION OF

Inspired by Australasia's large, fast moving snake, Neoflex Taipan Series showcases exquisite color combinations across its 44 colorways, giving the floor a unique presence that is both remarkable, and emotive.

## Fit for Purpose.

-

Neoflex Taipan Series Fitness Flooring is purpose-built to be durable, comfortable, slip and indent resistant, as well functional.

It does not dent or crack when subjected to impacts by freeweights or kettle-bells and at the same time reduces ambient noise, step noise, reverberation, noise transfer and vibration transfer creating a pleasant and restful environment.

# In A Unique Format.

Neoflex Taipan Series is supplied in 1200 mm x 200 mm modular planks.

With five unique planks, designed to be laid at random, a truely sophisticated floor can be created that avoids repetition.