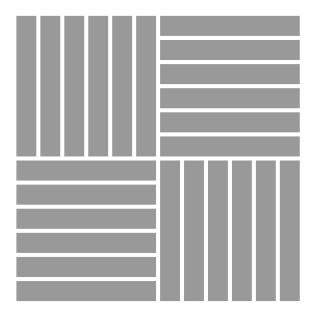

# Installation Options.

Neoflex Taipan Series Flooring can be installed in a variety of different ways. Different colors can be combined to great effect.

# Random

## 2-Color Random

2-Color Random

## **3-Color Random**

Herringbone

## 2-Color Random

## 2-Color Herringbone

## Checkerboard

#### 2-Color Checkerboard

## 2-Color Checkerboard