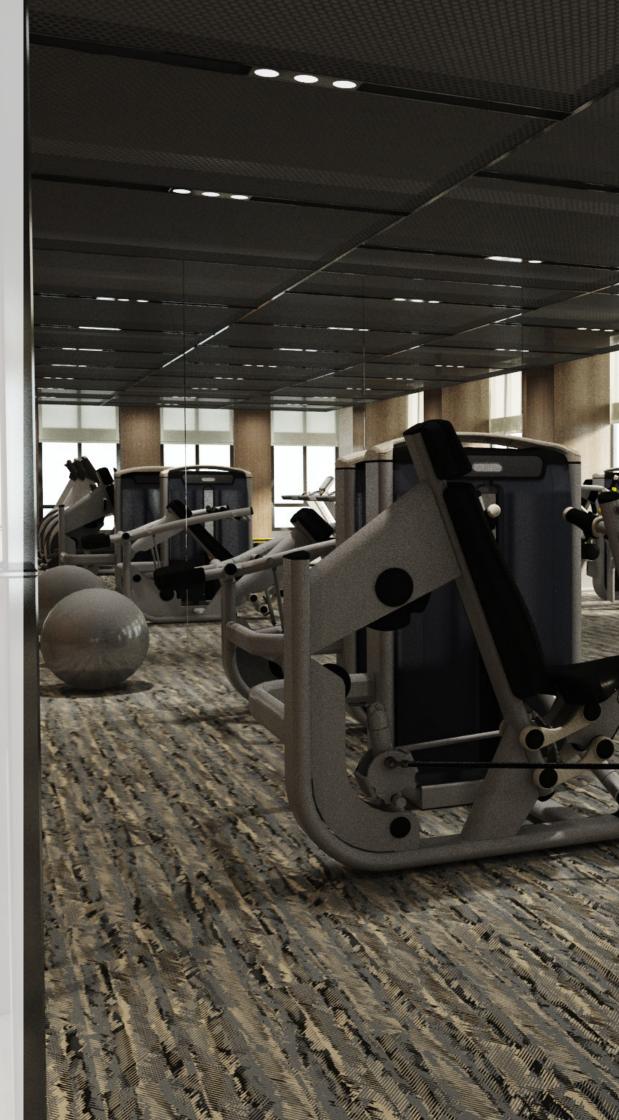

Designed for use in indoor fitness and leisure settings, it exhibits excellent physical properties of EPDM rubber floors such as user comfort, flexibility, durability, sound insulation and step noise reduction.

## Fit for Purpose.

-

Neoflex Taipan Series Fitness Flooring is purpose-built to be durable, comfortable, slip and indent resistant, as well functional.

It does not dent or crack when subjected to impacts by freeweights or kettle-bells and at the same time reduces ambient noise, step noise, reverberation, noise transfer and vibration transfer creating a pleasant and restful environment.