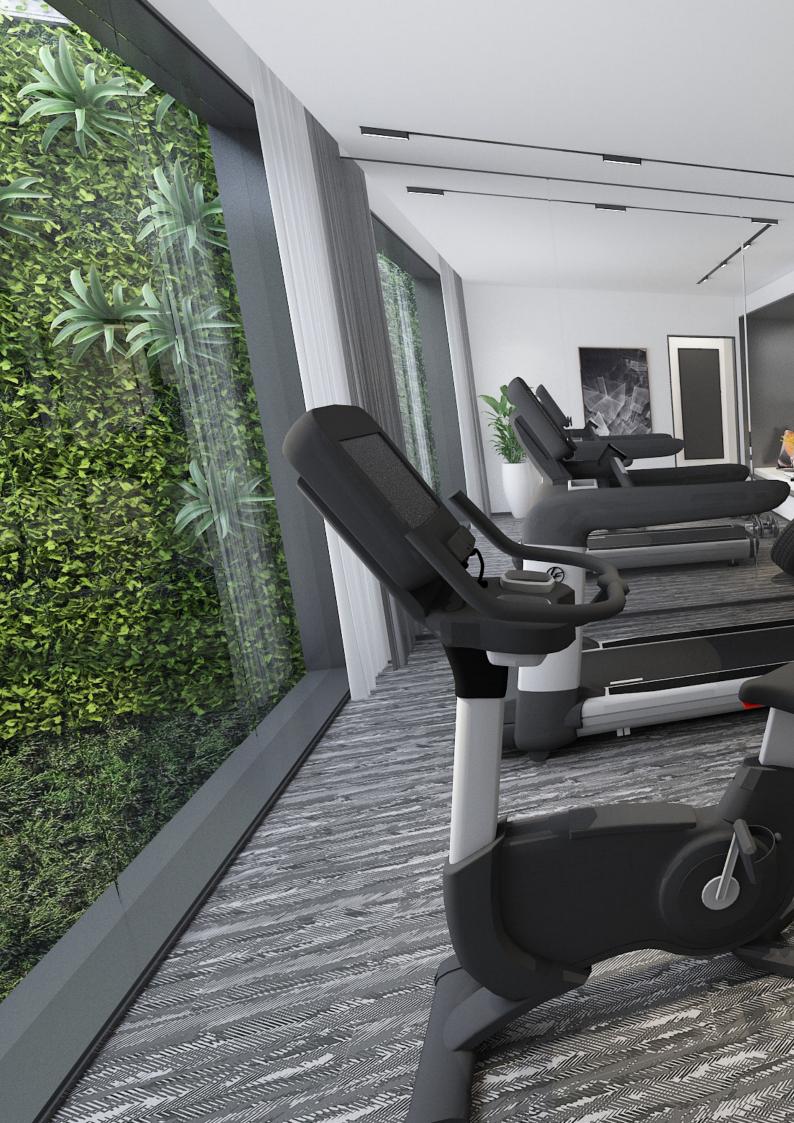

Designed for use in indoor fitness and leisure settings, it exhibits excellent physical properties of EPDM rubber floors such as user comfort, flexibility, durability, sound insulation and step noise reduction.

## Fit for Purpose.

-

Neoflex Taipan Series Fitness Flooring is purpose-built to be durable, comfortable, slip and indent resistant, as well functional.

It does not dent or crack when subjected to impacts by freeweights or kettle-bells and at the same time reduces ambient noise, step noise, reverberation, noise transfer and vibration transfer creating a pleasant and restful environment.