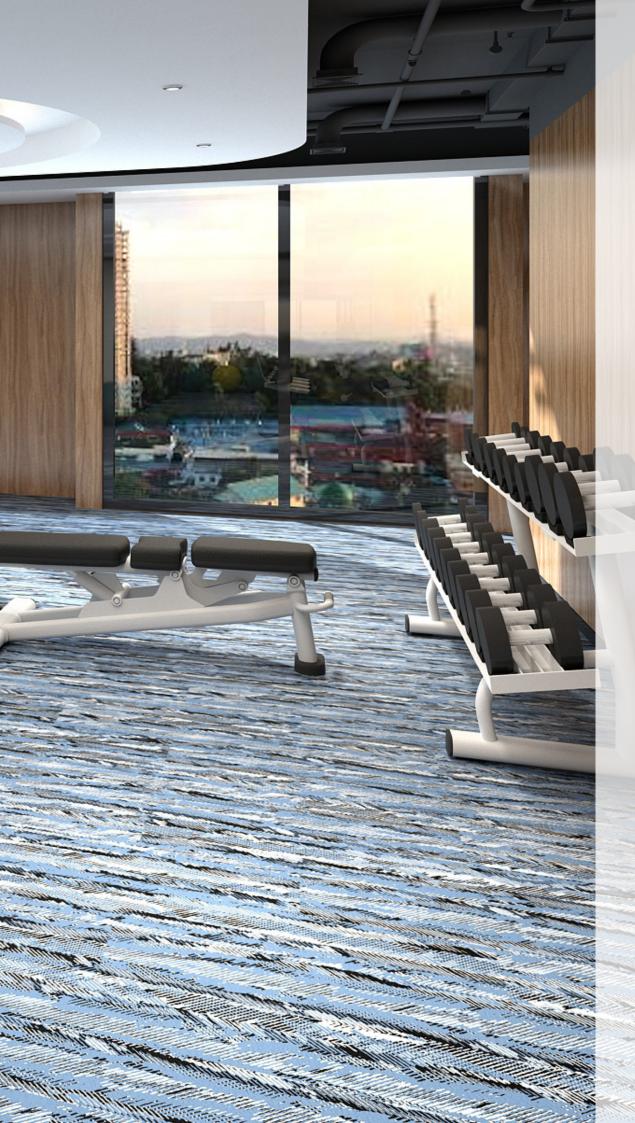

Designed for use in indoor fitness and leisure settings, it exhibits excellent physical properties of EPDM rubber floors such as user comfort, flexibility, durability, sound insulation and step noise reduction.

## Fit for Purpose.

-

Neoflex Taipan Series Fitness Flooring is purpose-built to be durable, comfortable, slip and indent resistant, as well functional.

It does not dent or crack when subjected to impacts by freeweights or kettle-bells and at the same time reduces ambient noise, step noise, reverberation, noise transfer and vibration transfer creating a pleasant and restful environment.

# In A Unique Format.

Neoflex Taipan Series is supplied in 1200 mm x 200 mm modular planks.

With five unique planks, designed to be laid at random, a truely sophisticated floor can be created that avoids repetition.