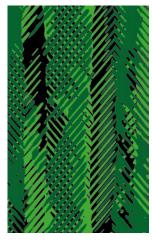

1200 mm

200 mm

**Color** 488 DI05 TR06

**Thickness** 6 mm

**Colors** 488 DI05 TR20

488 DI06 TR20

Thickness 10 mm

Installation 2-Color Random