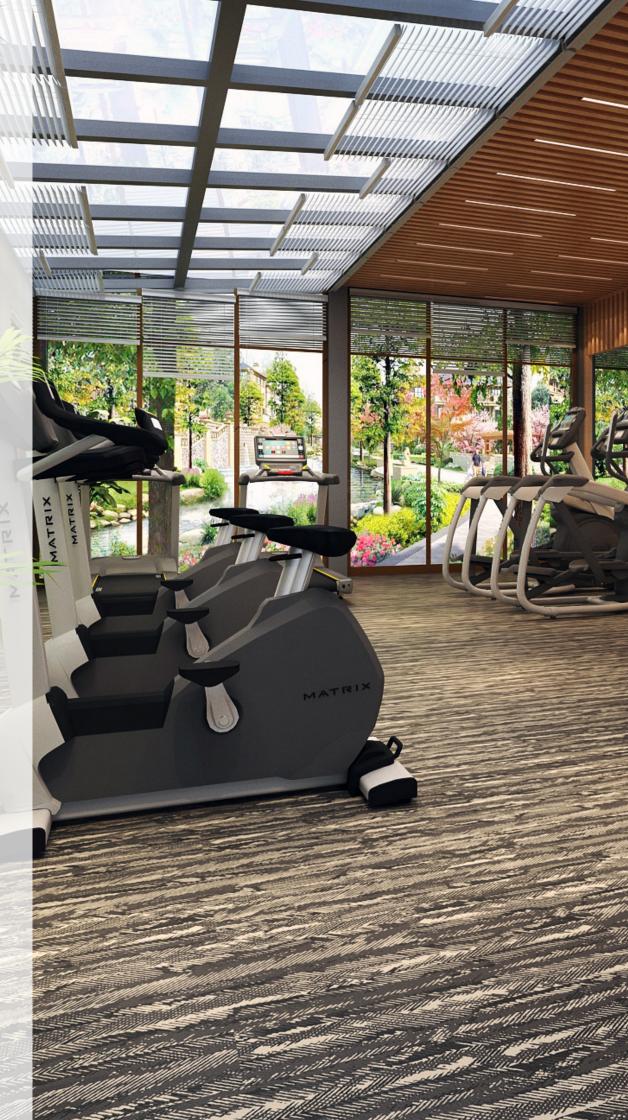

Designed for use in indoor fitness and leisure settings, it exhibits excellent physical properties of EPDM rubber floors such as user comfort, flexibility, durability, sound insulation and step noise reduction.

## Fit for Purpose.

-

Neoflex Taipan Series Fitness Flooring is purpose-built to be durable, comfortable, slip and indent resistant, as well functional.

It does not dent or crack when subjected to impacts by freeweights or kettle-bells and at the same time reduces ambient noise, step noise, reverberation, noise transfer and vibration transfer creating a pleasant and restful environment.