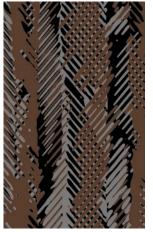

## **Inspired by Nature.**

CONCEPTION OF

Inspired by Australasia's large, fast moving snake, Neoflex Taipan Series showcases exquisite color combinations across its 44 colorways, giving the floor a unique presence that is both remarkable, and emotive.

**Color** 488 DI05 TR08

Thickness 8 mm

**Color** 488 DI18 TR07

**Thickness** 10 mm

Installation Herringbone

**Colors** 488 DI19 TR20

Thickness 2.5 mm