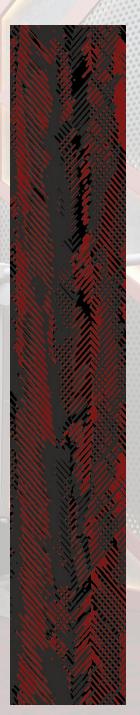

## **Inspired by Nature.**

CONCEPTION OF

Inspired by Australasia's large, fast moving snake, Neoflex Taipan Series showcases exquisite color combinations across its 44 colorways, giving the floor a unique presence that is both remarkable, and emotive.

**Color** 488 DI05 TR08

Thickness 8 mm

**Color** 488 DI18 TR07

**Thickness** 10 mm

Installation Herringbone

**Colors** 488 DI19 TR20

Thickness 2.5 mm