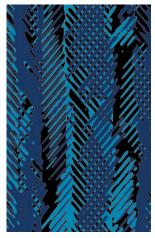

# In A Unique Format.

Neoflex Taipan Series is supplied in 1200 mm x 200 mm modular planks.

With five unique planks, designed to be laid at random, a truely sophisticated floor can be created that avoids repetition.

1200 mm

200 mm

**Color** 488 DI05 TR06

**Thickness** 6 mm

**Colors** 488 DI05 TR20

488 DI06 TR20

Thickness 10 mm

Installation 2-Color Random