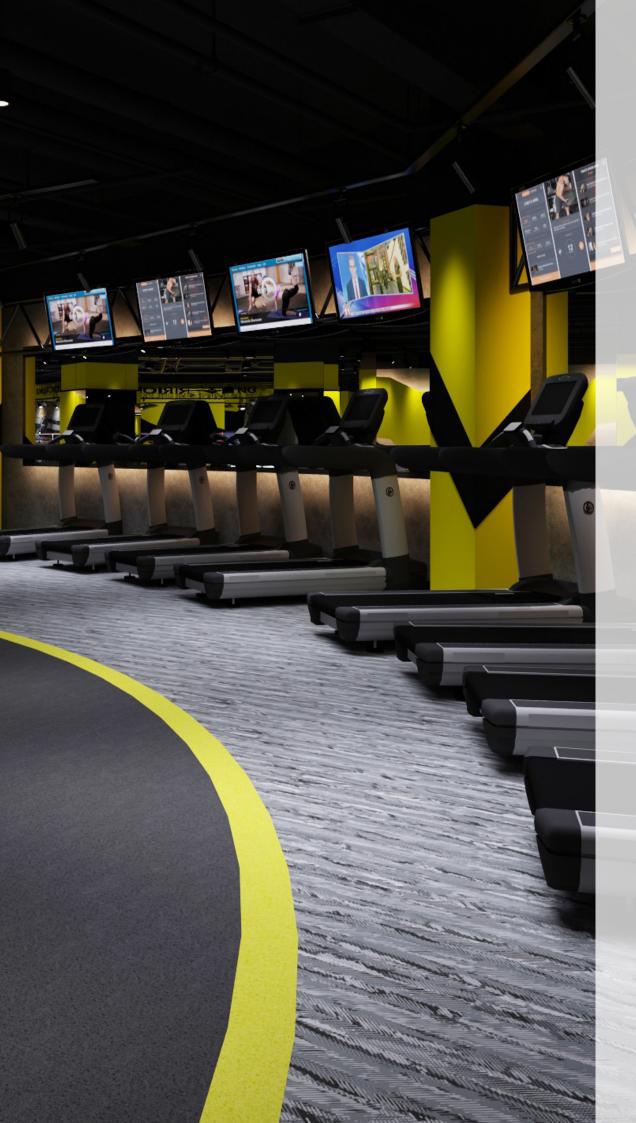

Designed for use in indoor fitness and leisure settings, it exhibits excellent physical properties of EPDM rubber floors such as user comfort, flexibility, durability, sound insulation and step noise reduction.

## Fit for Purpose.

-

Neoflex Taipan Series Fitness Flooring is purpose-built to be durable, comfortable, slip and indent resistant, as well functional.

It does not dent or crack when subjected to impacts by freeweights or kettle-bells and at the same time reduces ambient noise, step noise, reverberation, noise transfer and vibration transfer creating a pleasant and restful environment.