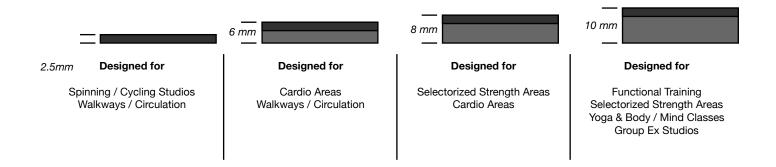

# **Standard Thicknesses.**

Neoflex Taipan Series is manufactured in 4 thicknesses, each designed to be used for different fitness flooring applications.

All thicknesses utilize a 2.5mm EDPM top layer. 6mm, 8mm and 10mm thicknesses consist of a 2.5mm EPDM layer laminated to a recycled SBR rubber underlay.

If thicker product is required, rubber underlay can be supplied in rolls, and Neoflex Taipan Series can be adhered on top.