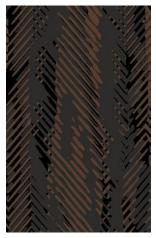

## Fit for Purpose.

-

Neoflex Taipan Series Fitness Flooring is purpose-built to be durable, comfortable, slip and indent resistant, as well functional.

It does not dent or crack when subjected to impacts by freeweights or kettle-bells and at the same time reduces ambient noise, step noise, reverberation, noise transfer and vibration transfer creating a pleasant and restful environment.