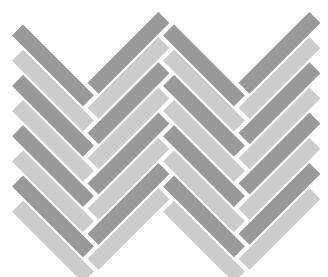

5 TR08



488 DI08 TR06



488 DI09 TR20



488 DI15 TR05



488 DI15 TR16



488 DI08 TR07



488 DI10 TR07



488 DI15 TR06



488 DI15 TR17



488 DI08 TR19



488 DI10 TR11



488 DI15 TR07



488 DI15 TR18



488 DI16 TR06



488 DI16 TR17



488 DI18 TR07



488 DI22 TR09



488 DI16 TR07



488 DI16 TR18



488 DI19 TR07



488 DI23 TR07



488 DI16 TR09



488 DI17 TR07



488 DI19 TR20



488 DI23 TR20



488 DI16 TR11



488 DI17 TR18



488 DI20 TR07



488 DI26 TR07

# Installation Options.

Neoflex Taipan Series Flooring can be installed in a variety of different ways. Different colors can be combined to great effect.

# Random



## 2-Color Random



2-Color Random



## **3-Color Random**



Herringbone



## 2-Color Random

## 2-Color Herringbone



## 2-Color Herringbone



## Checkerboard



#### 2-Color Checkerboard



## 2-Color Checkerboard



#### 2-Color Checkerboard



# **Technical Specifications.**

Neoflex Taipan Fitness Flooring is made of 100% synthetic EPDM rubber with a life expectancy of 10+ years backed by a 7-year limited guarantee. Its performance surpasses other types of rubber flooring as well as resilient vinyl, PVC, hardwood, laminated wood or EVA foam.

| Property                                  | Standard              | Result                          |
|-------------------------------------------|-----------------------|---------------------------------|
| Thickness                                 |                       | 2.5 mm, 6 mm, 8 mm, 10 mm       |
| Dimensions                                |                       | 1200 m