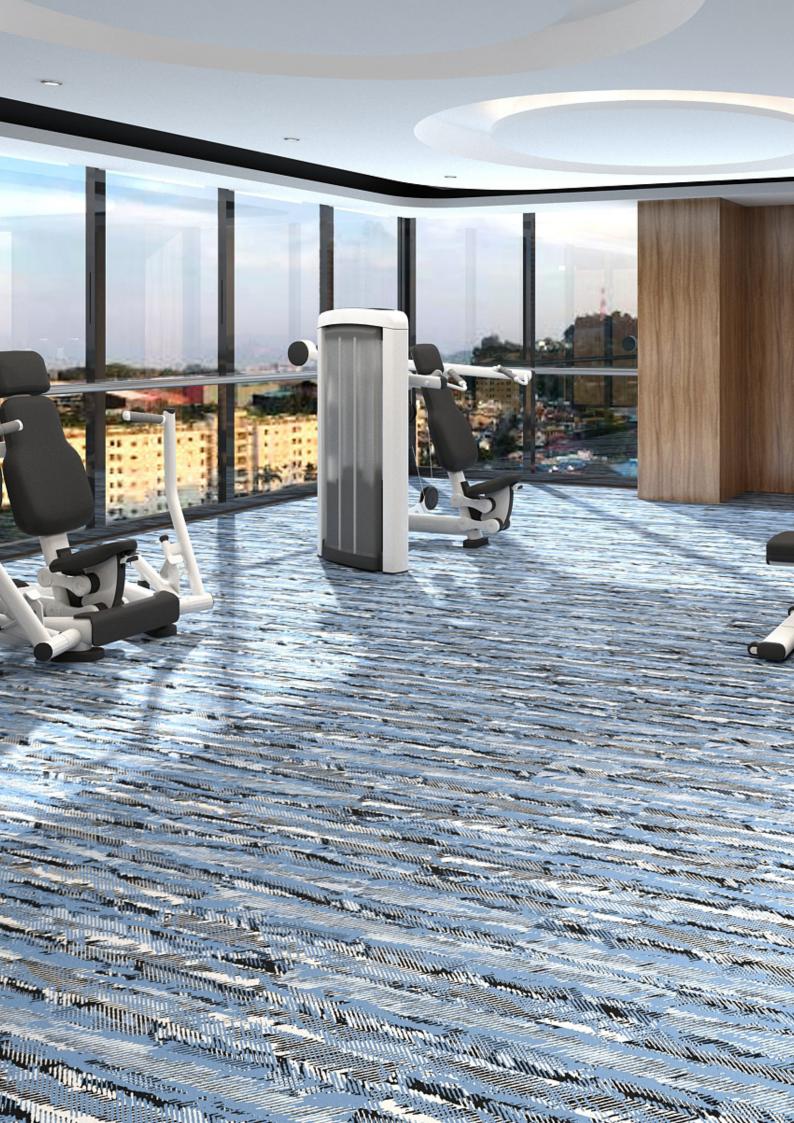

Designed for use in indoor fitness and leisure settings, it exhibits excellent physical properties of EPDM rubber floors such as user comfort, flexibility, durability, sound insulation and step noise reduction.

## Fit for Purpose.

-

Neoflex Taipan Series Fitness Flooring is purpose-built to be durable, comfortable, slip and indent resistant, as well functional.

It does not dent or crack when subjected to impacts by freeweights or kettle-bells and at the same time reduces ambient noise, step noise, reverberation, noise transfer and vibration transfer creating a pleasant and restful environment.

# In A Unique Format.

Neoflex Taipan Series is supplied in 1200 mm x 200 mm modular planks.

With five unique planks, designed to be laid at random, a truely sophisticated floor can be created that avoids repetition.