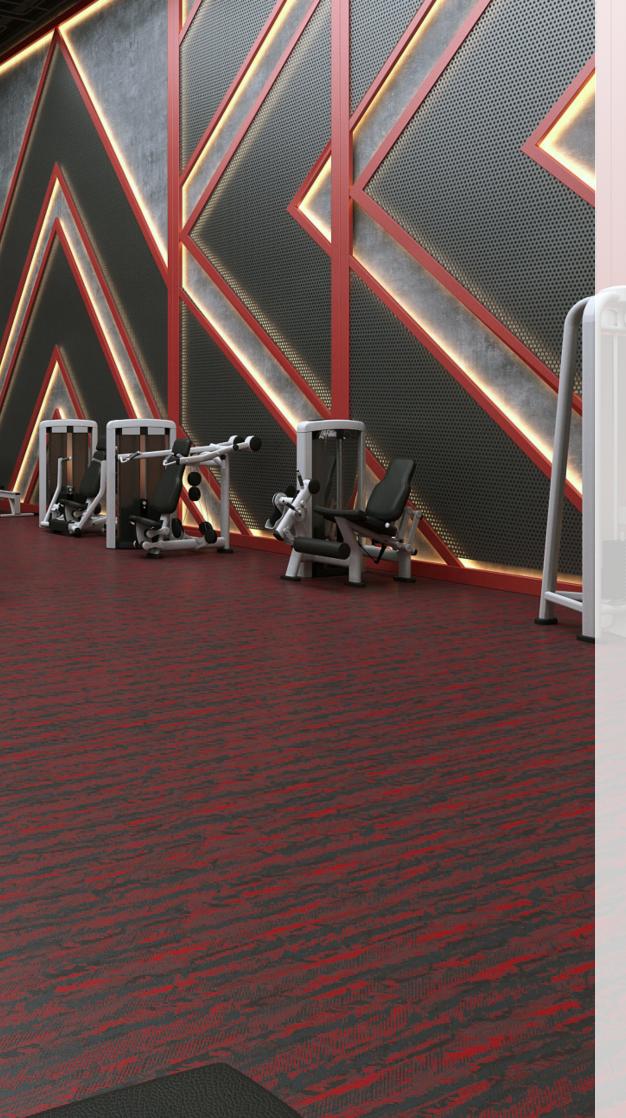

Designed for use in indoor fitness and leisure settings, it exhibits excellent physical properties of EPDM rubber floors such as user comfort, flexibility, durability, sound insulation and step noise reduction.

## Fit for Purpose.

-

Neoflex Taipan Series Fitness Flooring is purpose-built to be durable, comfortable, slip and indent resistant, as well functional.

It does not dent or crack when subjected to impacts by freeweights or kettle-bells and at the same time reduces ambient noise, step noise, reverberation, noise transfer and vibration transfer creating a pleasant and restful environment.