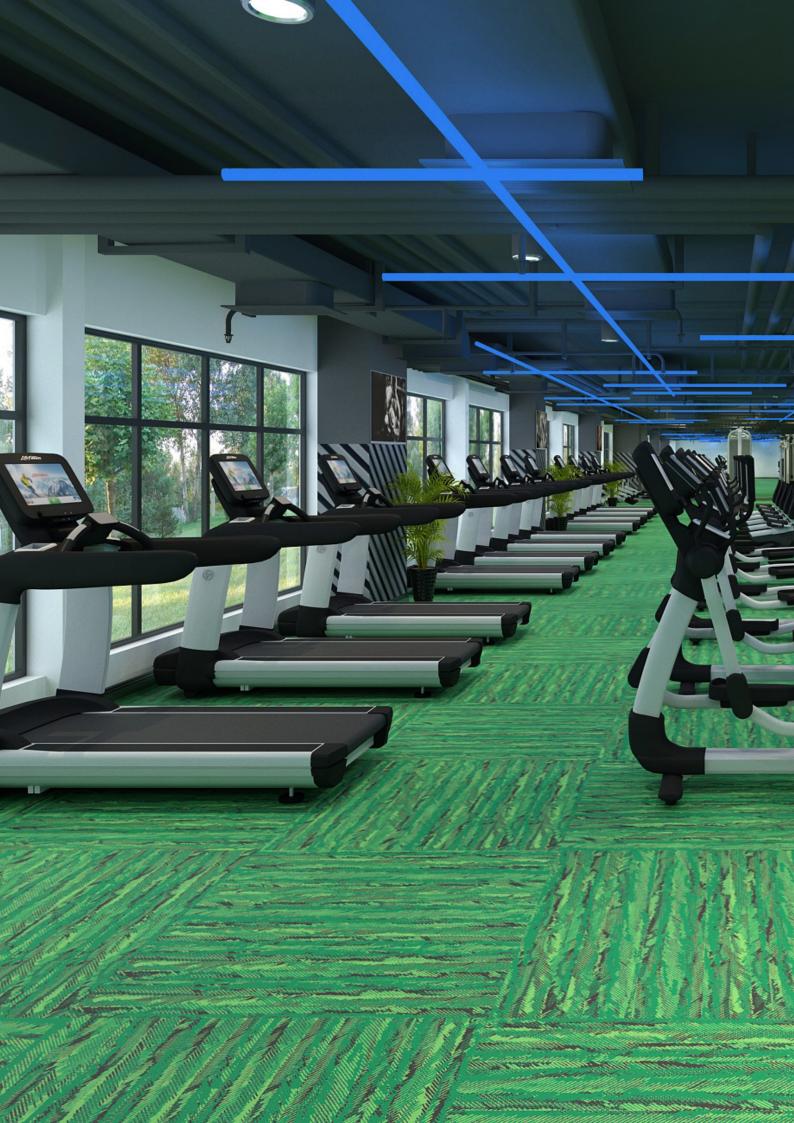

Designed for use in indoor fitness and leisure settings, it exhibits excellent physical properties of EPDM rubber floors such as user comfort, flexibility, durability, sound insulation and step noise reduction.

## Fit for Purpose.

-

Neoflex Taipan Series Fitness Flooring is purpose-built to be durable, comfortable, slip and indent resistant, as well functional.

It does not dent or crack when subjected to impacts by freeweights or kettle-bells and at the same time reduces ambient noise, step noise, reverberation, noise transfer and vibration transfer creating a pleasant and restful environment.