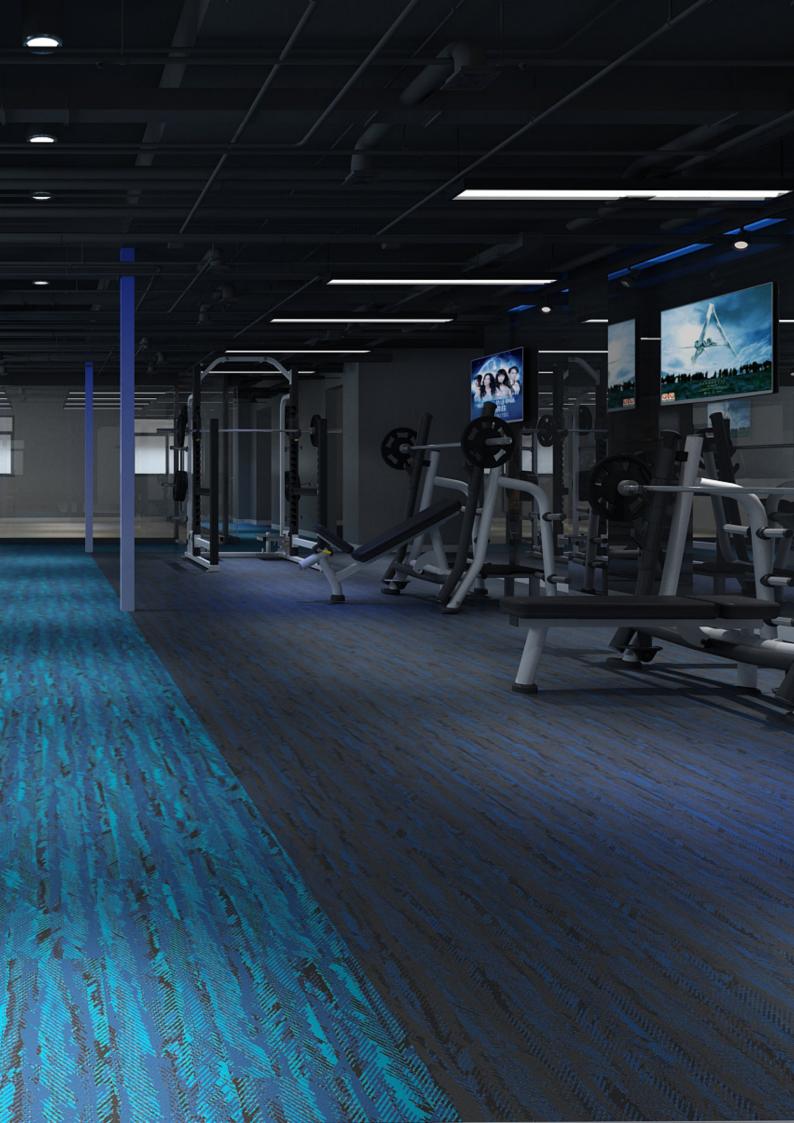

Designed for use in indoor fitness and leisure settings, it exhibits excellent physical properties of EPDM rubber floors such as user comfort, flexibility, durability, sound insulation and step noise reduction.

## Fit for Purpose.

-

Neoflex Taipan Series Fitness Flooring is purpose-built to be durable, comfortable, slip and indent resistant, as well functional.

It does not dent or crack when subjected to impacts by freeweights or kettle-bells and at the same time reduces ambient noise, step noise, reverberation, noise transfer and vibration transfer creating a pleasant and restful environment.