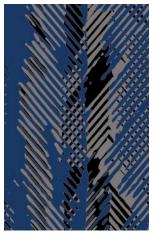

## Fit for Purpose.

-

Neoflex Taipan Series Fitness Flooring is purpose-built to be durable, comfortable, slip and indent resistant, as well functional.

It does not dent or crack when subjected to impacts by freeweights or kettle-bells and at the same time reduces ambient noise, step noise, reverberation, noise transfer and vibration transfer creating a pleasant and restful environment.

**.** . .

-

**Colors** 488 DI09 TR20

488 DI20 TR07

Thickness 8 mm

**Color** 488 DI04 TR07

**Thickness** 10 mm

**Color** 488 DI18 TR07