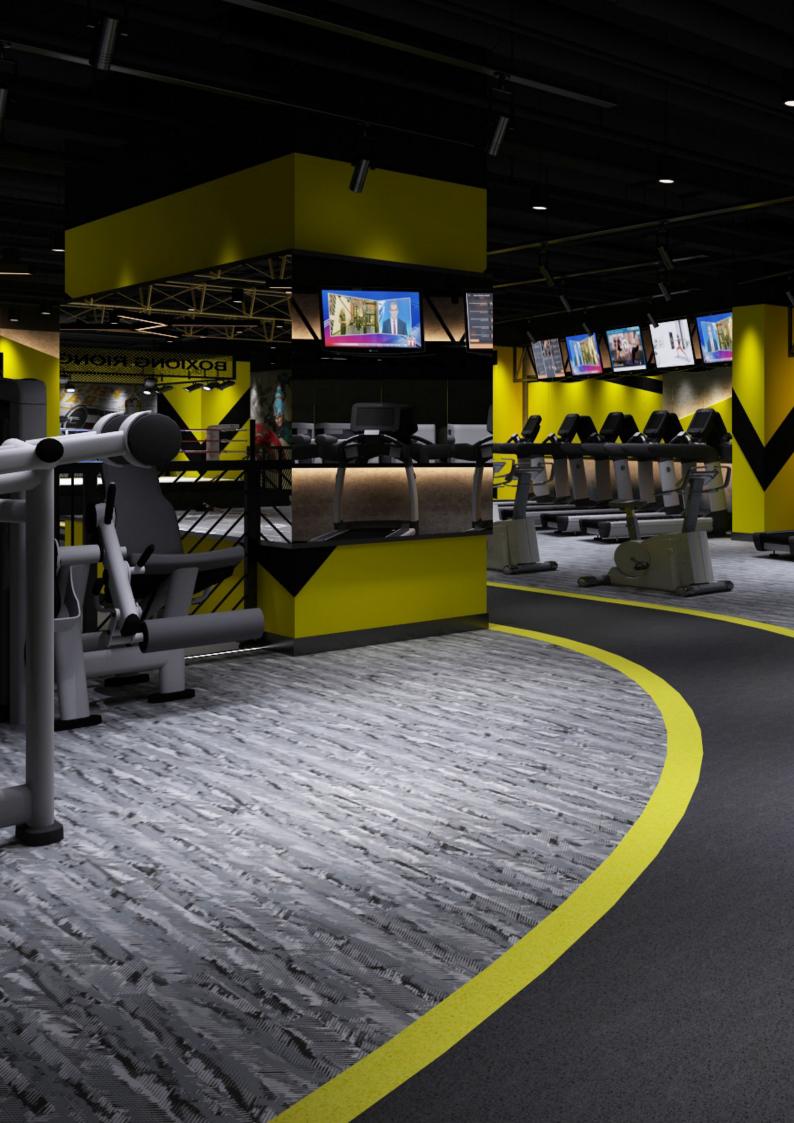

Designed for use in indoor fitness and leisure settings, it exhibits excellent physical properties of EPDM rubber floors such as user comfort, flexibility, durability, sound insulation and step noise reduction.

## Fit for Purpose.

-

Neoflex Taipan Series Fitness Flooring is purpose-built to be durable, comfortable, slip and indent resistant, as well functional.

It does not dent or crack when subjected to impacts by freeweights or kettle-bells and at the same time reduces ambient noise, step noise, reverberation, noise transfer and vibration transfer creating a pleasant and restful environment.

# In A Unique Format.

Neoflex Taipan Series is supplied in 1200 mm x 200 mm modular planks.

With five unique planks, designed to be laid at random, a truely sophisticated floor can be created that avoids repetition.