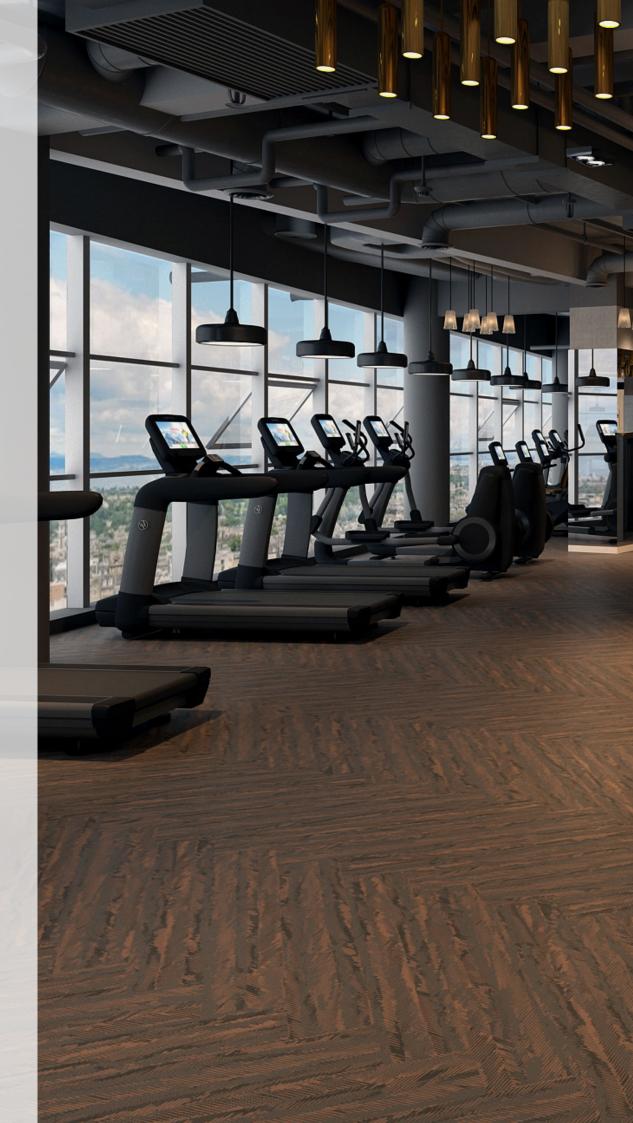

## Fit for Purpose.

-

Neoflex Taipan Series Fitness Flooring is purpose-built to be durable, comfortable, slip and indent resistant, as well functional.

It does not dent or crack when subjected to impacts by freeweights or kettle-bells and at the same time reduces ambient noise, step noise, reverberation, noise transfer and vibration transfer creating a pleasant and restful environment.

# In A Unique Format.

Neoflex Taipan Series is supplied in 1200 mm x 200 mm modular planks.

With five unique planks, designed to be laid at random, a truely sophisticated floor can be created that avoids repetition.