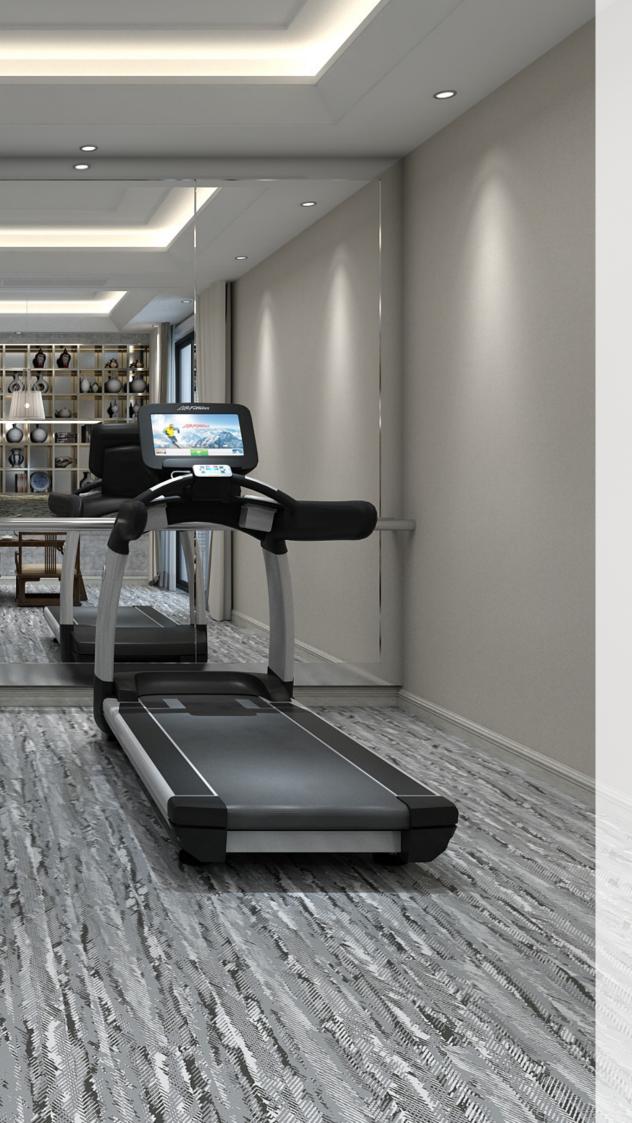

Designed for use in indoor fitness and leisure settings, it exhibits excellent physical properties of EPDM rubber floors such as user comfort, flexibility, durability, sound insulation and step noise reduction.

## Fit for Purpose.

-

Neoflex Taipan Series Fitness Flooring is purpose-built to be durable, comfortable, slip and indent resistant, as well functional.

It does not dent or crack when subjected to impacts by freeweights or kettle-bells and at the same time reduces ambient noise, step noise, reverberation, noise transfer and vibration transfer creating a pleasant and restful environment.