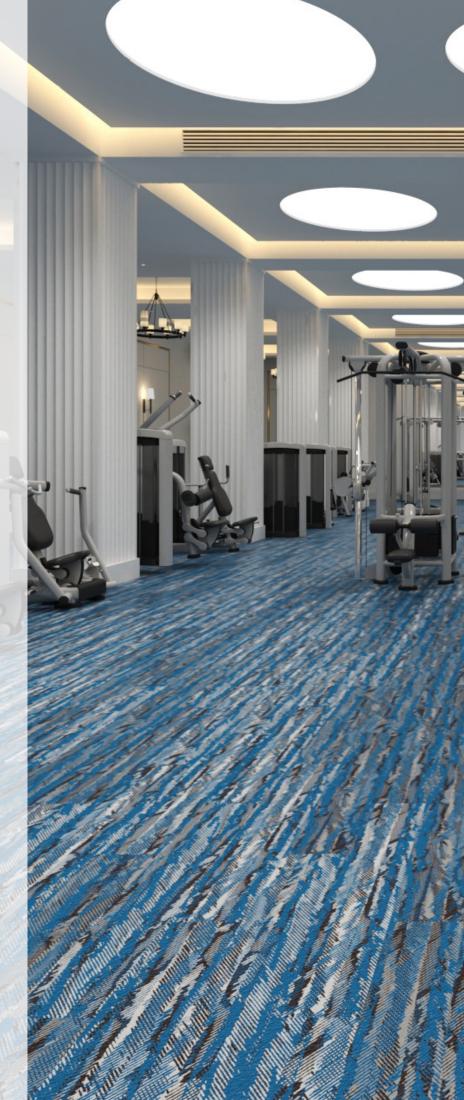

Designed for use in indoor fitness and leisure settings, it exhibits excellent physical properties of EPDM rubber floors such as user comfort, flexibility, durability, sound insulation and step noise reduction.

## Fit for Purpose.

-

Neoflex Taipan Series Fitness Flooring is purpose-built to be durable, comfortable, slip and indent resistant, as well functional.

It does not dent or crack when subjected to impacts by freeweights or kettle-bells and at the same time reduces ambient noise, step noise, reverberation, noise transfer and vibration transfer creating a pleasant and restful environment.