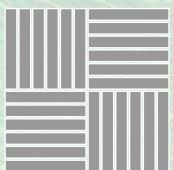

# Installation Options.

Neoflex Taipan Series Flooring can be installed in a variety of different ways. Different colors can be combined to great effect.

## Checkerboard

#### 2-Color Checkerboard

## 2-Color Checkerboard