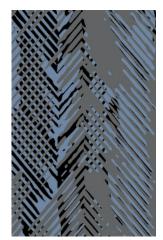

## Fit for Purpose.

-

Neoflex Taipan Series Fitness Flooring is purpose-built to be durable, comfortable, slip and indent resistant, as well functional.

It does not dent or crack when subjected to impacts by freeweights or kettle-bells and at the same time reduces ambient noise, step noise, reverberation, noise transfer and vibration transfer creating a pleasant and restful environment.

**.** . .

-

**Colors** 488 DI09 TR20

488 DI20 TR07

Thickness 8 mm

**Color** 488 DI04 TR07

**Thickness** 10 mm

**Color** 488 DI18 TR07