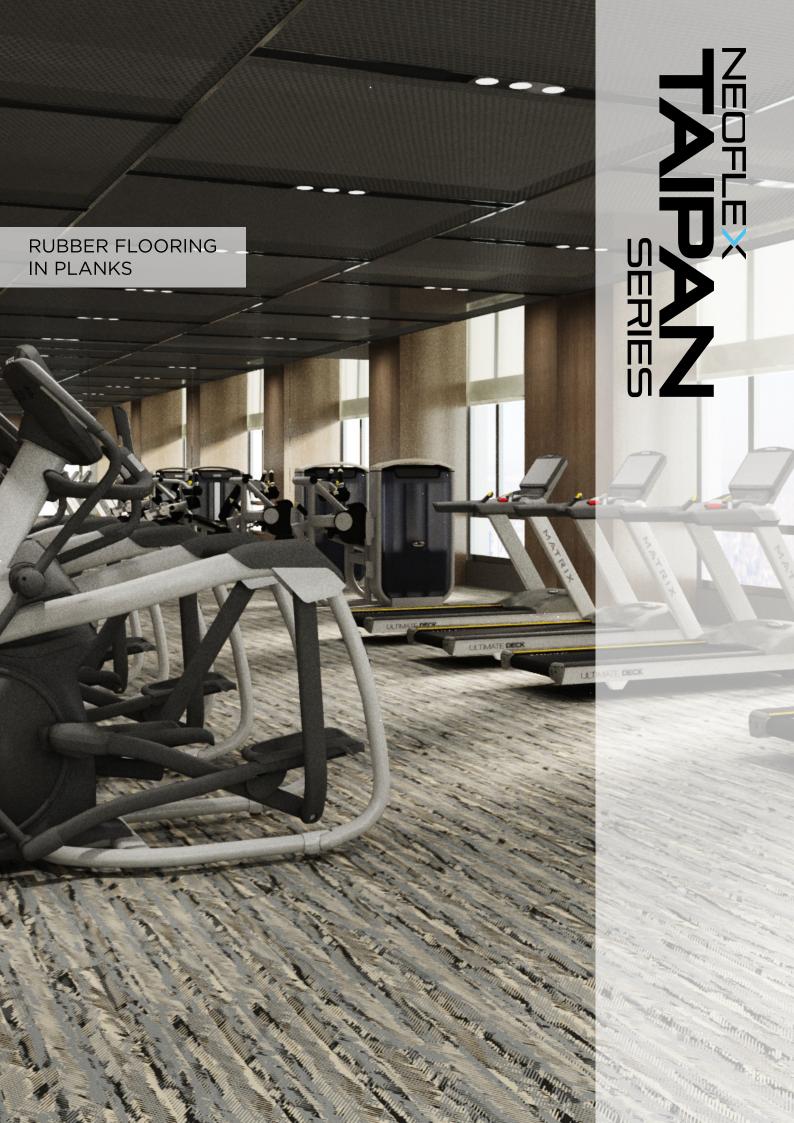

## **Neoflex Taipan Series.**

Neoflex<sup>™</sup> Taipan Series is a 100% EPDM rubber floor covering made of polymerically bound synthetic rubber, which incorporates an advanced polyurethane coating technology.

Designed for use in indoor fitness and leisure settings, it exhibits excellent physical properties of EPDM rubber floors such as user comfort, flexibility, durability, sound insulation and step noise reduction.

# In A Unique Format.

Neoflex Taipan Series is supplied in 1200 mm x 200 mm modular planks.

With five unique planks, designed to be laid at random, a truely sophisticated floor can be created that avoids repetition.