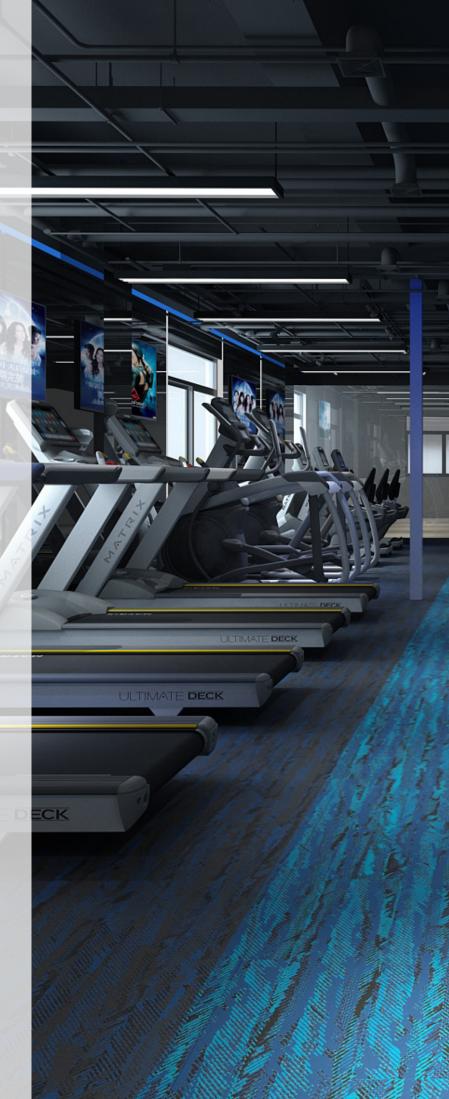

Designed for use in indoor fitness and leisure settings, it exhibits excellent physical properties of EPDM rubber floors such as user comfort, flexibility, durability, sound insulation and step noise reduction.

## Fit for Purpose.

-

Neoflex Taipan Series Fitness Flooring is purpose-built to be durable, comfortable, slip and indent resistant, as well functional.

It does not dent or crack when subjected to impacts by freeweights or kettle-bells and at the same time reduces ambient noise, step noise, reverberation, noise transfer and vibration transfer creating a pleasant and restful environment.