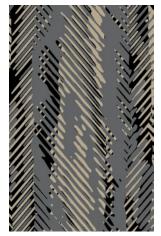

# **Standard Colors.**

Neoflex Taipan Series is available in a wide variety of standard colorways that utilize two pattern colors printed over a black EPDM rubber base.

The below color swatches are meant to give you a first impression of colors and materials. Experience has shown, however, that printed versions of colors cannot in all cases faithfully reproduce the color appearance of the originals. We therefore recommend that you consult your Neoflex partner on your preferred color choices, who will be happy to show you original samples and assist you.