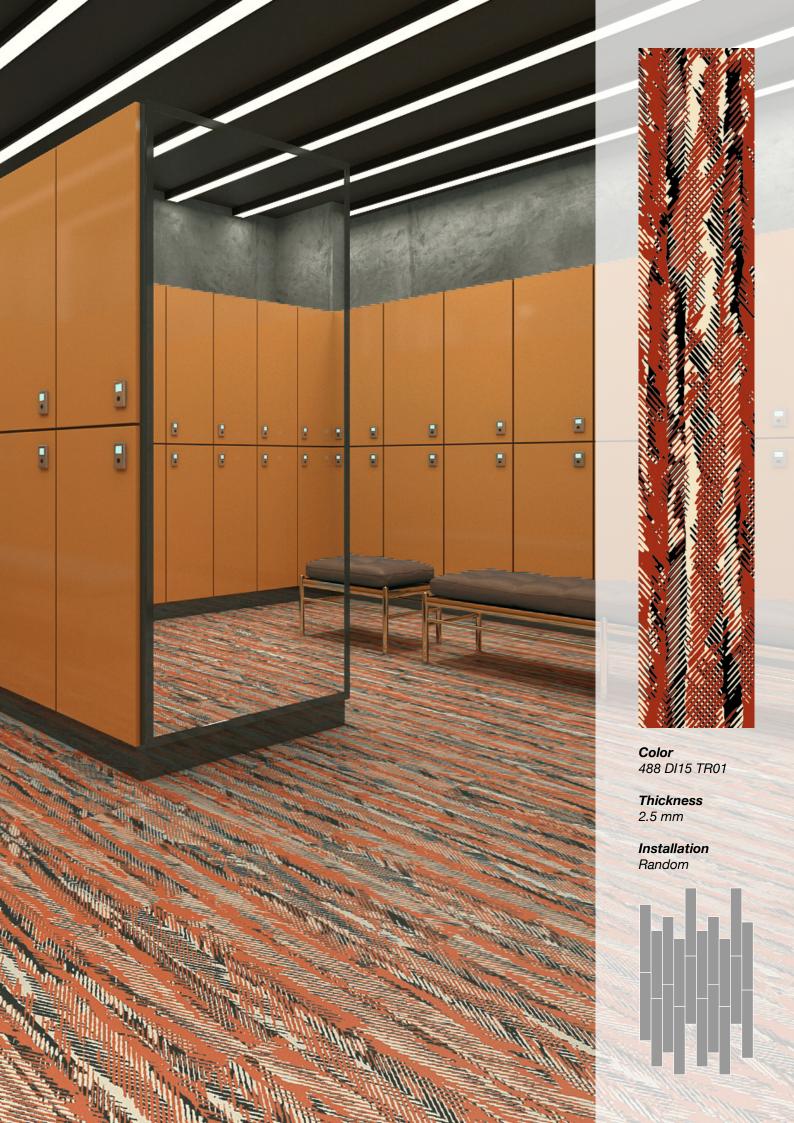

# In A Unique Format.

Neoflex Taipan Series is supplied in 1200 mm x 200 mm modular planks.

With five unique planks, designed to be laid at random, a truely sophisticated floor can be created that avoids repetition.

# **Standard Colors.**

Neoflex Taipan Series is available in a wide variety of standard colorways that utilize two pattern colors printed over a black EPDM rubber base.

The below color swatches are meant to give you a first impression of colors and materials. Experience has shown, however, that printed versions of colors cannot in all cases faithfully reproduce the color appearance of the originals. We therefore recommend that you consult your Neoflex partner on your preferred color choices, who will be happy to show you original samples and assist you.