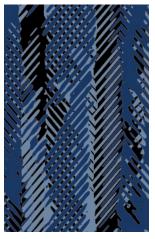

# In A Unique Format.

Neoflex Taipan Series is supplied in 1200 mm x 200 mm modular planks.

With five unique planks, designed to be laid at random, a truely sophisticated floor can be created that avoids repetition.

1200 mm

200 mm

**Color** 488 DI05 TR06

**Thickness** 6 mm

**Colors** 488 DI05 TR20

488 DI06 TR20

Thickness 10 mm

Installation 2-Color Random