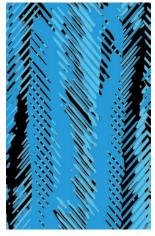

## **Inspired by Nature.**

CONCEPTION OF

Inspired by Australasia's large, fast moving snake, Neoflex Taipan Series showcases exquisite color combinations across its 44 colorways, giving the floor a unique presence that is both remarkable, and emotive.

**Color** 488 DI05 TR08

Thickness 8 mm

**Color** 488 DI18 TR07

**Thickness** 10 mm

Installation Herringbone

**Colors** 488 DI19 TR20

Thickness 2.5 mm