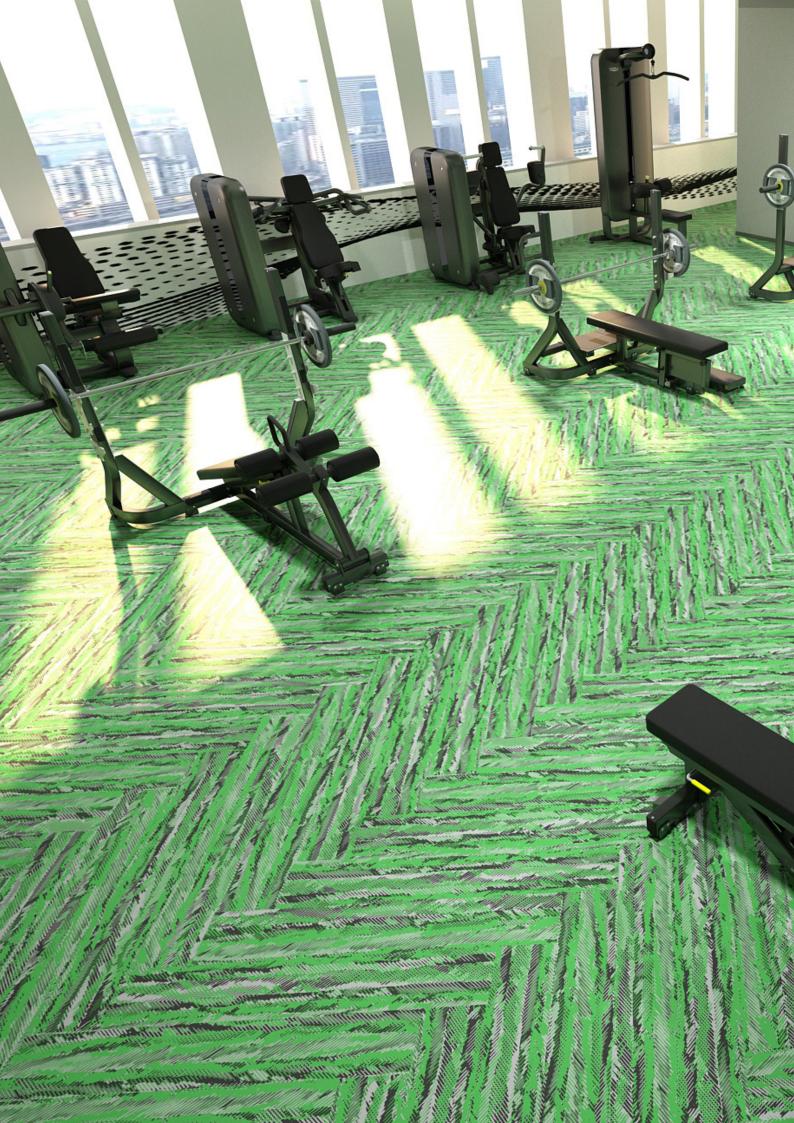

## **Inspired by Nature.**

CONCEPTION OF

Inspired by Australasia's large, fast moving snake, Neoflex Taipan Series showcases exquisite color combinations across its 44 colorways, giving the floor a unique presence that is both remarkable, and emotive.

## Fit for Purpose.

-

Neoflex Taipan Series Fitness Flooring is purpose-built to be durable, comfortable, slip and indent resistant, as well functional.

It does not dent or crack when subjected to impacts by freeweights or kettle-bells and at the same time reduces ambient noise, step noise, reverberation, noise transfer and vibration transfer creating a pleasant and restful environment.

# In A Unique Format.

Neoflex Taipan Series is supplied in 1200 mm x 200 mm modular planks.

With five unique planks, designed to be laid at random, a truely sophisticated floor can be created that avoids repetition.