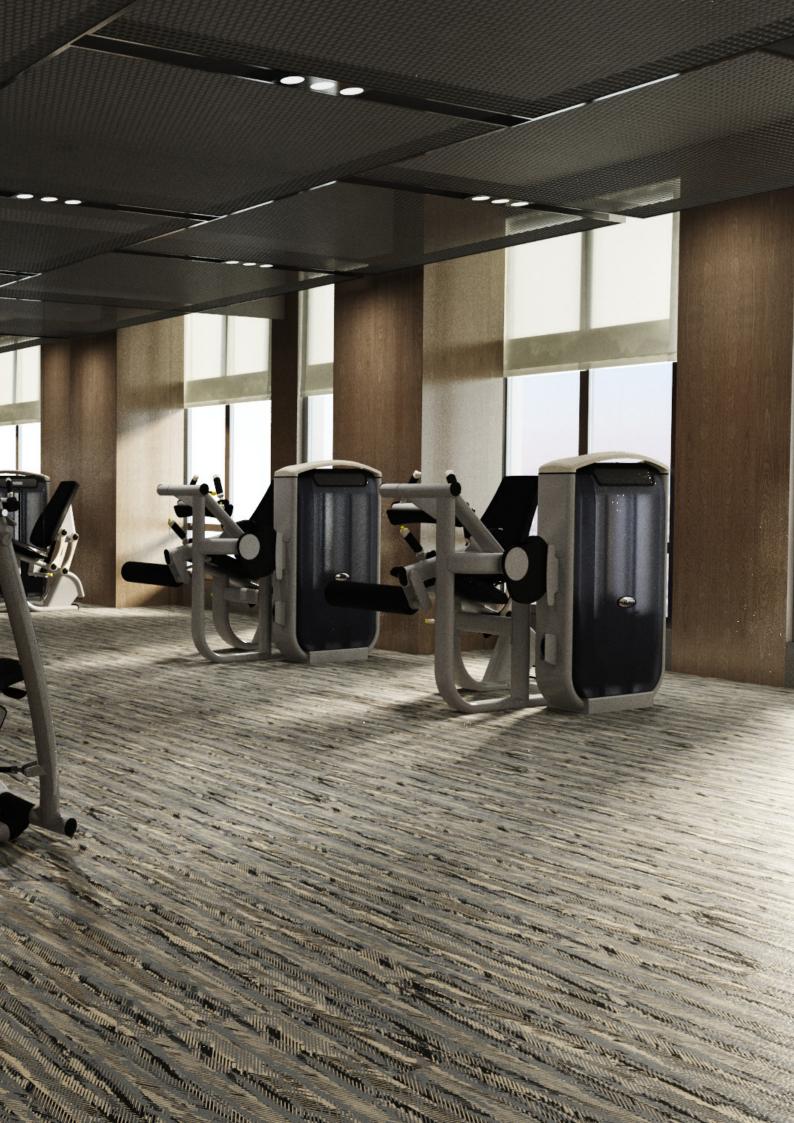

Designed for use in indoor fitness and leisure settings, it exhibits excellent physical properties of EPDM rubber floors such as user comfort, flexibility, durability, sound insulation and step noise reduction.

## Fit for Purpose.

-

Neoflex Taipan Series Fitness Flooring is purpose-built to be durable, comfortable, slip and indent resistant, as well functional.

It does not dent or crack when subjected to impacts by freeweights or kettle-bells and at the same time reduces ambient noise, step noise, reverberation, noise transfer and vibration transfer creating a pleasant and restful environment.