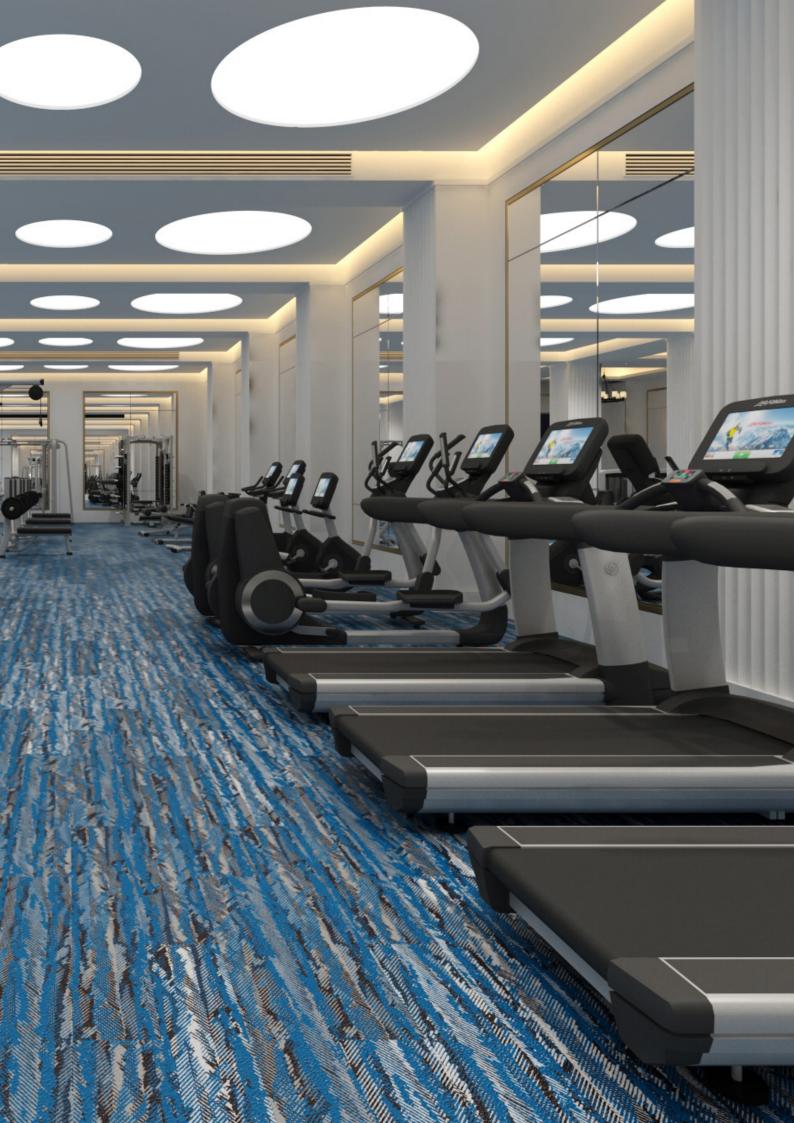

Designed for use in indoor fitness and leisure settings, it exhibits excellent physical properties of EPDM rubber floors such as user comfort, flexibility, durability, sound insulation and step noise reduction.

## Fit for Purpose.

-

Neoflex Taipan Series Fitness Flooring is purpose-built to be durable, comfortable, slip and indent resistant, as well functional.

It does not dent or crack when subjected to impacts by freeweights or kettle-bells and at the same time reduces ambient noise, step noise, reverberation, noise transfer and vibration transfer creating a pleasant and restful environment.