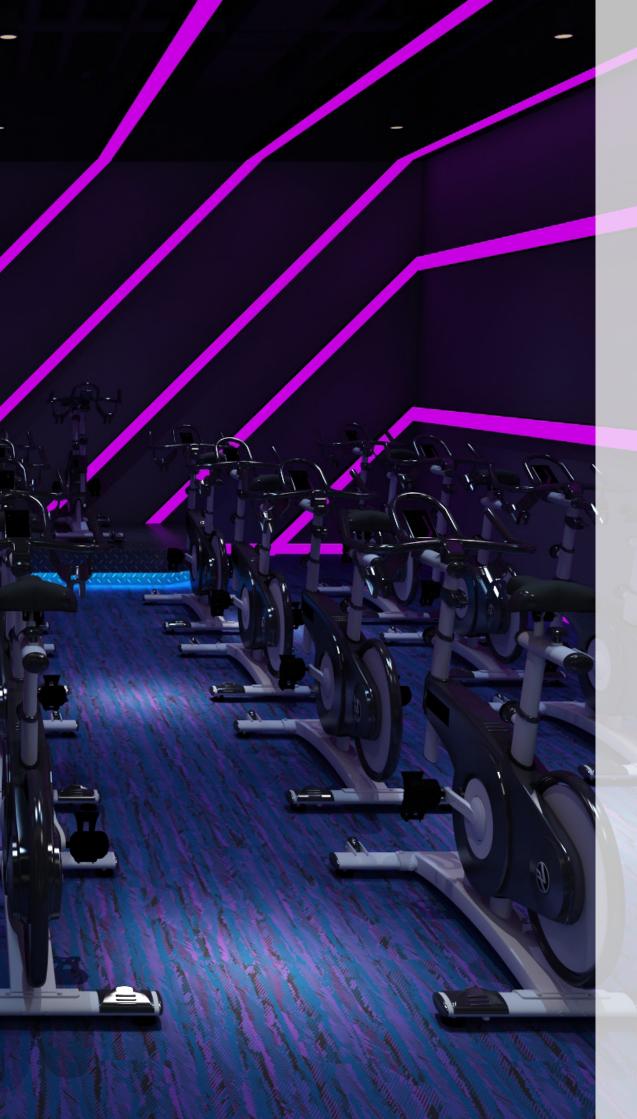

## **Neoflex Taipan Series.**

Neoflex<sup>™</sup> Taipan Series is a 100% EPDM rubber floor covering made of polymerically bound synthetic rubber, which incorporates an advanced polyurethane coating technology.

Designed for use in indoor fitness and leisure settings, it exhibits excellent physical properties of EPDM rubber floors such as user comfort, flexibility, durability, sound insulation and step noise reduction.

## Fit for Purpose.

-

Neoflex Taipan Series Fitness Flooring is purpose-built to be durable, comfortable, slip and indent resistant, as well functional.

It does not dent or crack when subjected to impacts by freeweights or kettle-bells and at the same time reduces ambient noise, step noise, reverberation, noise transfer and vibration transfer creating a pleasant and restful environment.