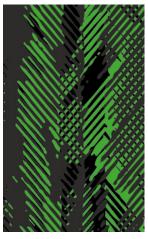

1200 mm

200 mm

**Color** 488 DI05 TR06

**Thickness** 6 mm

**Colors** 488 DI05 TR20

488 DI06 TR20

Thickness 10 mm

Installation 2-Color Random