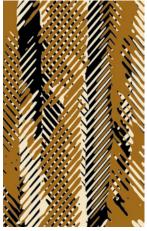

## **Inspired by Nature.**

CONCEPTION OF

Inspired by Australasia's large, fast moving snake, Neoflex Taipan Series showcases exquisite color combinations across its 44 colorways, giving the floor a unique presence that is both remarkable, and emotive.

**Color** 488 DI05 TR08

Thickness 8 mm

**Color** 488 DI18 TR07

**Thickness** 10 mm

Installation Herringbone

**Colors** 488 DI19 TR20

Thickness 2.5 mm