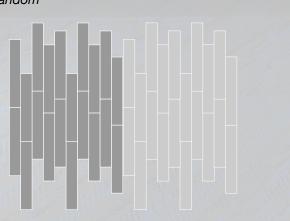

# In A Unique Format.

Neoflex Taipan Series is supplied in 1200 mm x 200 mm modular planks.

With five unique planks, designed to be laid at random, a truely sophisticated floor can be created that avoids repetition.

# Installation Options.

Neoflex Taipan Series Flooring can be installed in a variety of different ways. Different colors can be combined to great effect.