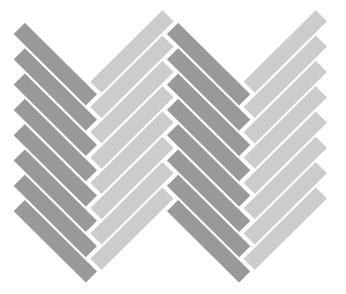

488 DI15 TR01



488 DI15 TR08



488 DI08 TR06



488 DI09 TR20



488 DI15 TR05



488 DI15 TR16



488 DI08 TR07



488 DI10 TR07



488 DI15 TR06



488 DI15 TR17



488 DI08 TR19



488 DI10 TR11



488 DI15 TR07



488 DI15 TR18



488 DI16 TR06



488 DI16 TR17



488 DI18 TR07



488 DI22 TR09



488 DI16 TR07



488 DI16 TR18



488 DI19 TR07



488 DI23 TR07



488 DI16 TR09



488 DI17 TR07



488 DI19 TR20



488 DI23 TR20



488 DI16 TR11



488 DI17 TR18



488 DI20 TR07



488 DI26 TR07

# Installation Options.

Neoflex Taipan Series Flooring can be installed in a variety of different ways. Different colors can be combined to great effect.

# Random



## 2-Color Random



2-Color Random



## **3-Color Random**



Herringbone



## 2-Color Random

## 2-Color Herringbone



## 2-Color Herringbone



## Checkerboard



#### 2-Color Checkerboard



## 2-Color Checkerboard



#### 2-Color Checkerboard



# **Technical Specifications.**

Neoflex Taipan Fitness Flooring is made of 100% synthetic EPDM rubber with a life expectancy of 10+ years backed by a 7-year limited guarantee. Its performance surpasses other types of rubber flooring as well as resilient vinyl, PVC, hardwood, laminated wood or EVA foam.

| Property                                  | Standard              | Result                          |
|-------------------------------------------|-----------------------|---------------------------------|
| Thickness                                 |                       | 2.5 mm, 6 mm, 8 mm, 10 mm       |
| Dimensions                                |