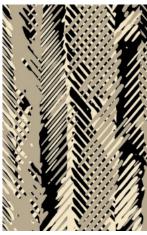

## **Inspired by Nature.**

CONCEPTION OF

Inspired by Australasia's large, fast moving snake, Neoflex Taipan Series showcases exquisite color combinations across its 44 colorways, giving the floor a unique presence that is both remarkable, and emotive.

**Color** 488 DI05 TR08

Thickness 8 mm

**Color** 488 DI18 TR07

**Thickness** 10 mm

Installation Herringbone

**Colors** 488 DI19 TR20

Thickness 2.5 mm