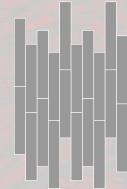

# In A Unique Format.

Neoflex Taipan Series is supplied in 1200 mm x 200 mm modular planks.

With five unique planks, designed to be laid at random, a truely sophisticated floor can be created that avoids repetition.