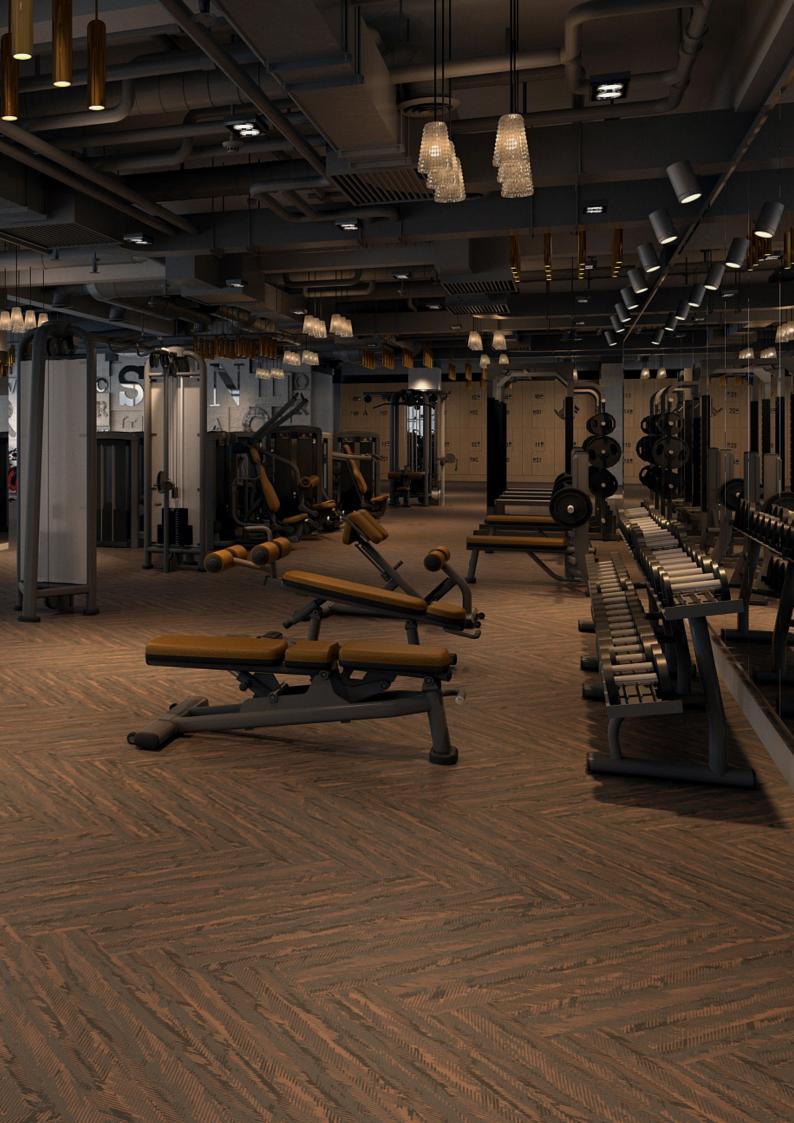

## Fit for Purpose.

-

Neoflex Taipan Series Fitness Flooring is purpose-built to be durable, comfortable, slip and indent resistant, as well functional.

It does not dent or crack when subjected to impacts by freeweights or kettle-bells and at the same time reduces ambient noise, step noise, reverberation, noise transfer and vibration transfer creating a pleasant and restful environment.

# In A Unique Format.

Neoflex Taipan Series is supplied in 1200 mm x 200 mm modular planks.

With five unique planks, designed to be laid at random, a truely sophisticated floor can be created that avoids repetition.