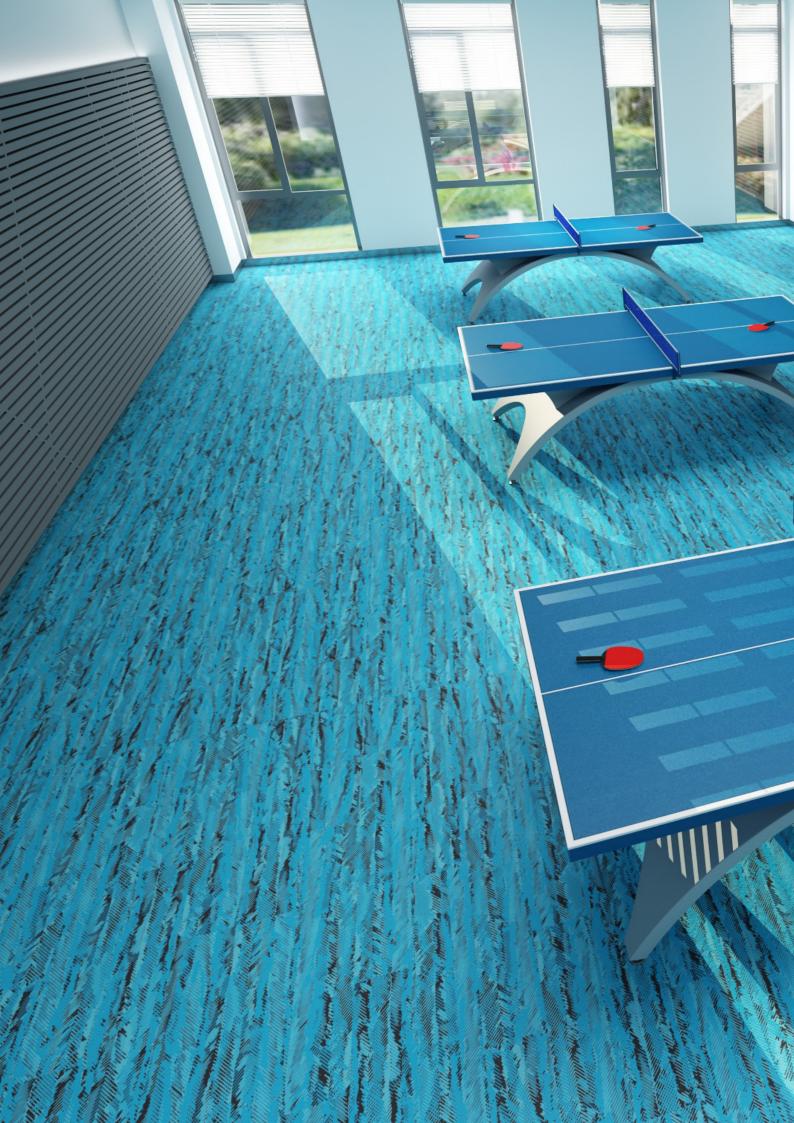

Designed for use in indoor fitness and leisure settings, it exhibits excellent physical properties of EPDM rubber floors such as user comfort, flexibility, durability, sound insulation and step noise reduction.

## Fit for Purpose.

-

Neoflex Taipan Series Fitness Flooring is purpose-built to be durable, comfortable, slip and indent resistant, as well functional.

It does not dent or crack when subjected to impacts by freeweights or kettle-bells and at the same time reduces ambient noise, step noise, reverberation, noise transfer and vibration transfer creating a pleasant and restful environment.

# In A Unique Format.

Neoflex Taipan Series is supplied in 1200 mm x 200 mm modular planks.

With five unique planks, designed to be laid at random, a truely sophisticated floor can be created that avoids repetition.